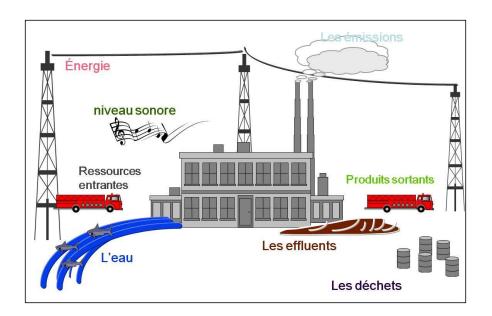

### -Integrated regulation -Collective scientific expertise

□ ICPE / soil protection.

But in reality: there is also lobbying, knowledge gaps ...

□ The means of continuous improvement and criteria to check progress.